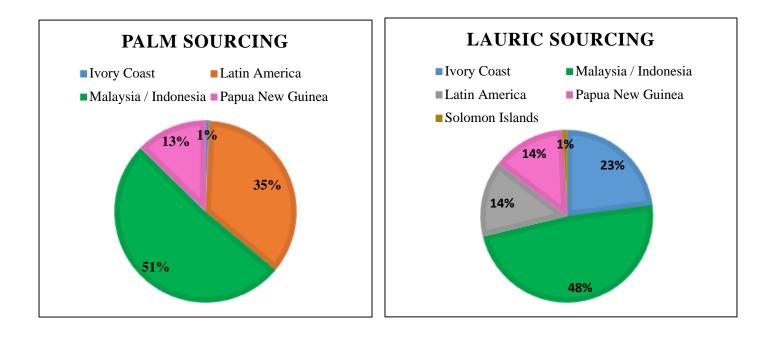

## Supplying Wilmar refineries at source

The charts below represent total volumes of palm and lauric products sourced from various origins into Rotterdam in April 2014 – March 2015: