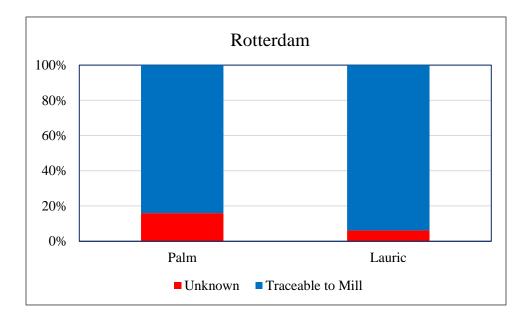

## Wilmar Edible Oils BV, Rotterdam

Traceability Summary - Supplies April 2014 – March 2015

| <b>Overall Traceability</b> | Palm  | Lauric |
|-----------------------------|-------|--------|
| Unknown*                    | 15.8% | 6.1%   |
| Traceable to mill           | 84.2% | 93.9%  |

\*Unknown unlisted

|                    | Rotterdam |
|--------------------|-----------|
| BEO, Bintulu       | Х         |
| LDEO, Lahad Datu   | X         |
| PGEO, Pasir Gudang | Х         |
| SEO, Sandakan      | Х         |
| TSHW, Kunak        | Х         |
| MNA, Kuala Tanjung | Х         |
| MNS, Bitung        | Х         |
| WINA, Balikpapan   | х         |
| WINA, Dumai        | х         |